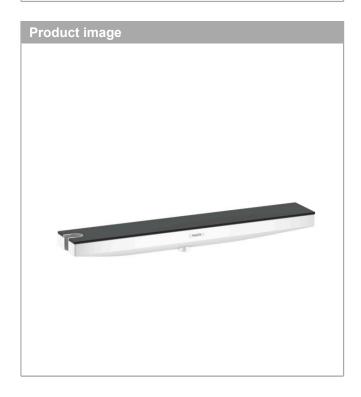

## Rainfinity

Wall outlet Porter 500 with shower holder and shower shelf left

Surfaces: Matt White Article Number: 26843700

Rainfinity

Wall outlet Porter 500 with shower holder and shower shelf left

Surfaces: Matt White Article Number: 26843700

Rainfinity

Wall outlet Porter 500 with shower holder and shower shelf left

Surfaces: Matt White Article Number: 26843700