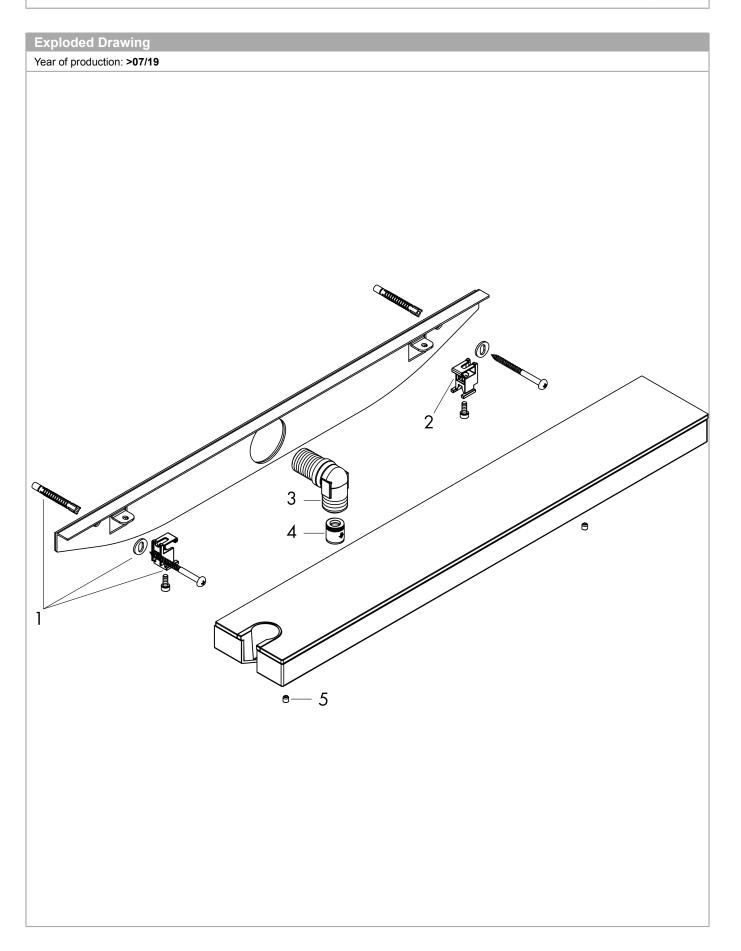

| Spare part list                |                                                                                            |                                                                                                                                                   |                                                                                                                                                                                                                                                                                     |
|--------------------------------|--------------------------------------------------------------------------------------------|---------------------------------------------------------------------------------------------------------------------------------------------------|-------------------------------------------------------------------------------------------------------------------------------------------------------------------------------------------------------------------------------------------------------------------------------------|
| oduction: >07/19               |                                                                                            |                                                                                                                                                   |                                                                                                                                                                                                                                                                                     |
| Description                    | Article Number                                                                             | Price                                                                                                                                             | PU                                                                                                                                                                                                                                                                                  |
| mounting set                   | 96179000                                                                                   | -                                                                                                                                                 | 1                                                                                                                                                                                                                                                                                   |
| mounting set                   | 93661000                                                                                   | -                                                                                                                                                 | 1                                                                                                                                                                                                                                                                                   |
| hose connection angel          | 93662000                                                                                   | -                                                                                                                                                 | 1                                                                                                                                                                                                                                                                                   |
| set of non return valves DW 15 | 94074000                                                                                   | -                                                                                                                                                 | 1                                                                                                                                                                                                                                                                                   |
| screw cover                    | 95181000                                                                                   | -                                                                                                                                                 | 1                                                                                                                                                                                                                                                                                   |
|                                | Description mounting set mounting set hose connection angel set of non return valves DW 15 | Description Article Number  mounting set 96179000  mounting set 93661000  hose connection angel 93662000  set of non return valves DW 15 94074000 | Description         Article Number         Price           mounting set         96179000         -           mounting set         93661000         -           hose connection angel         93662000         -           set of non return valves DW 15         94074000         - |