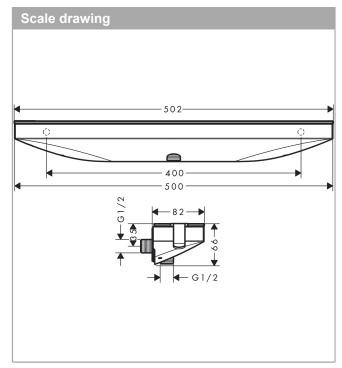

## product features

- · 500 mm storage shelf
- · integrated support function
- · metal connection angle
- · non-return valve
- · connection type: G 1/2
- · for shower hoses with conical nut on both sides
- · shelf made of safety glass
- surface of the shelf at colour variant -000 = mirror glass, at colour variant -700 = graphite colour, satined